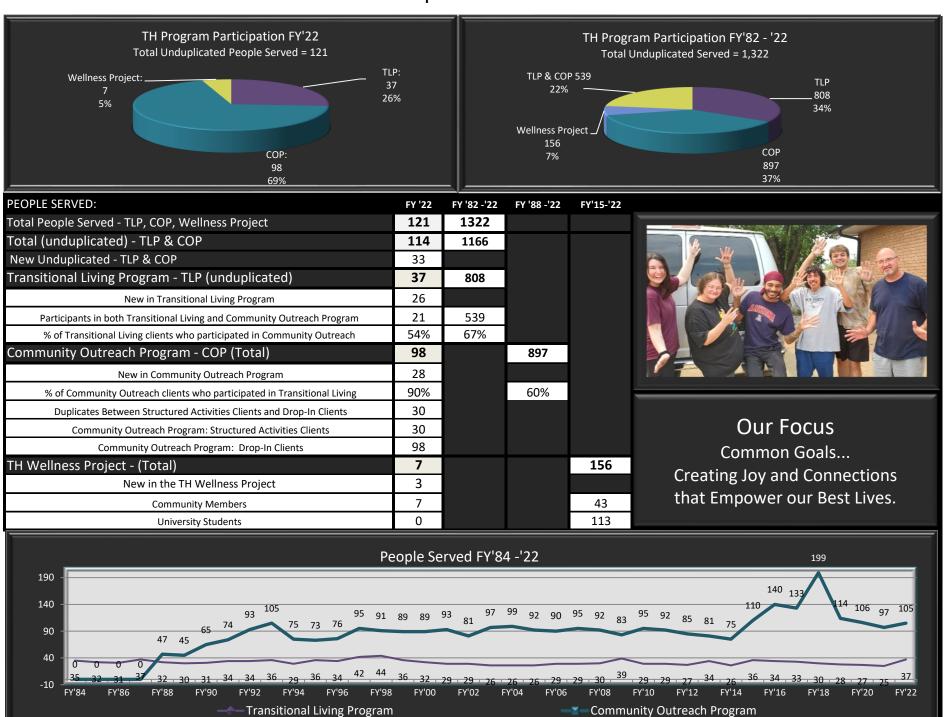

This statement is validated by the FY'22 TH Outcome Studies. The Comparison chart is an evaluation tool used by Transition House to assess overall impact of services on clients' recovery from serious mental illness and quality of life.

To improve reliability of outcomes, 13 areas were assessed as indicators for TLP clients. Clinical assessments were done on 37 TLP clients and 35 COP clients by TH clinicians. The 35 COP clients assessed had 12 or more contacts with TH staff in FY'22. Of the 17 clients who completed Client Surveys, 6 reported being in the TLP, 10 in the COP and 1 did not indicate.

Reflected in the chart are indications of improvement or maintenance of critical skills related to recovery from serious mental illness.

#### Below are areas assessed and used as indicators for findings:

- Management of Mental Illness: Reduction of symptoms of their mental illness; Ability to Cope with Emotions/Manage Behavior; Medication Compliance;
   Self-Esteem
- Housing Safety & Security: Maintain a safe and clean apartment
- Physical Care & Wellness: Hygiene; Nutrition and Medical Care
- Financial Stability: Money Management; Work Related Skills