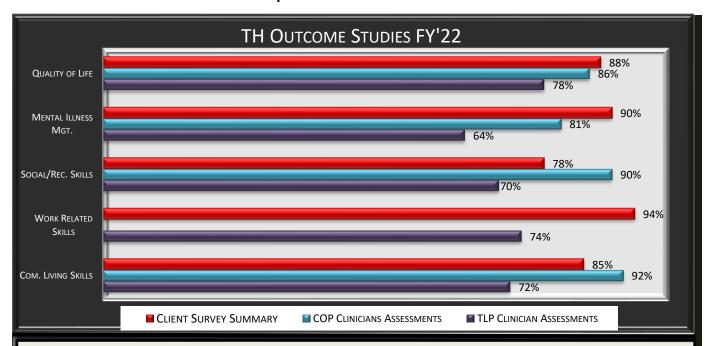

### **CLIENT OUTCOMES:**

We are proud of the hard work and achievements of the People of TH.

The following reflects the average percentage of TLP and COP clients who had improvements/maintenance in:

Quality of Life: 84% ● Mental Illness Management: 78% ● Social/Recreational Skills: 79% ● Work Related Skills: 84% ● Community Living Skills: 83%

Thank You to Each Person, Business, Partner Agency, and Funding Organization who Kindly Supported the People of Transition House in FY'22.

BONNIE L. PERUTTZI, EXECUTIVE DIRECTOR

Our data indicates that 82% of the clients who actively participate in Transition House programs experience improvements in their quality of life and necessary life skills that help them live more successful lives while feeling a greater sense of belonging in the community.

Averaging the findings from Clinical Assessments and Client Survey response, the following reflects the average percent of actively engaged TLP & COP clients who had improvements/stabilization in:

Quality of Life: 84% ● Mental Illness Management: 78% ● Social/Recreational Skills: 79% Work Related Skills: 84% ● Community Living Skills: 83%

This statement is validated by the FY'22 TH Outcome Studies. The Comparison chart is an evaluation tool used by Transition House to assess overall impact of services on clients' recovery from serious mental illness and quality of life.

To improve reliability of outcomes, 13 areas were assessed as indicators for TLP clients. Clinical assessments were done on 37 TLP clients and 35 COP clients by TH clinicians. The 35 COP clients assessed had 12 or more contacts with TH staff in FY'22. Of the 17 clients who completed Client Surveys, 6 reported being in the TLP, 10 in the COP and 1 did not indicate.

Reflected in the chart are indications of improvement or maintenance of critical skills related to recovery from serious mental illness.

#### Below are areas assessed and used as indicators for findings:

- Management of Mental Illness: Reduction of symptoms of their mental illness; Ability to Cope with Emotions/Manage Behavior; Medication Compliance;
   Self-Esteem
- Housing Safety & Security: Maintain a safe and clean apartment
- Physical Care & Wellness: Hygiene; Nutrition and Medical Care
- Financial Stability: Money Management; Work Related Skills